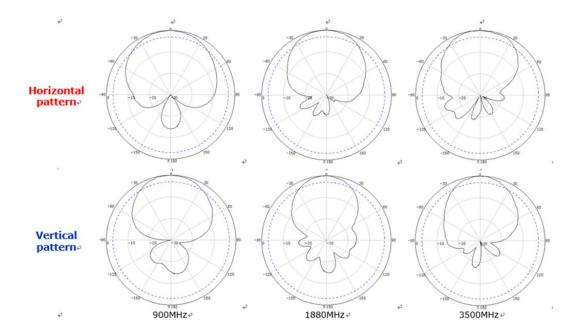

## Specification

| ltem |  |
|------|--|
|      |  |

| Frequency Range      | 698-806/806-960/1710-2700MHz |
|----------------------|------------------------------|
| VSWR                 | ≤1.8                         |
| Input Impedance      | 50Ω                          |
| Polarization         | Vertical                     |
| Gain                 | 6±1/7±1/8±1dBi               |
| Horizontal Beamwidth | 75±15°/60±15°                |
| Vertical Beamwidth   | 70°/65°                      |
| Maximum Power        | 50W                          |
| Lighting Protection  | DC Ground                    |
| Connection Type      | N-Female                     |
| Weight               | 0.4Kg                        |
| Dimension            | 165*155*50mm                 |
| Color                | White                        |